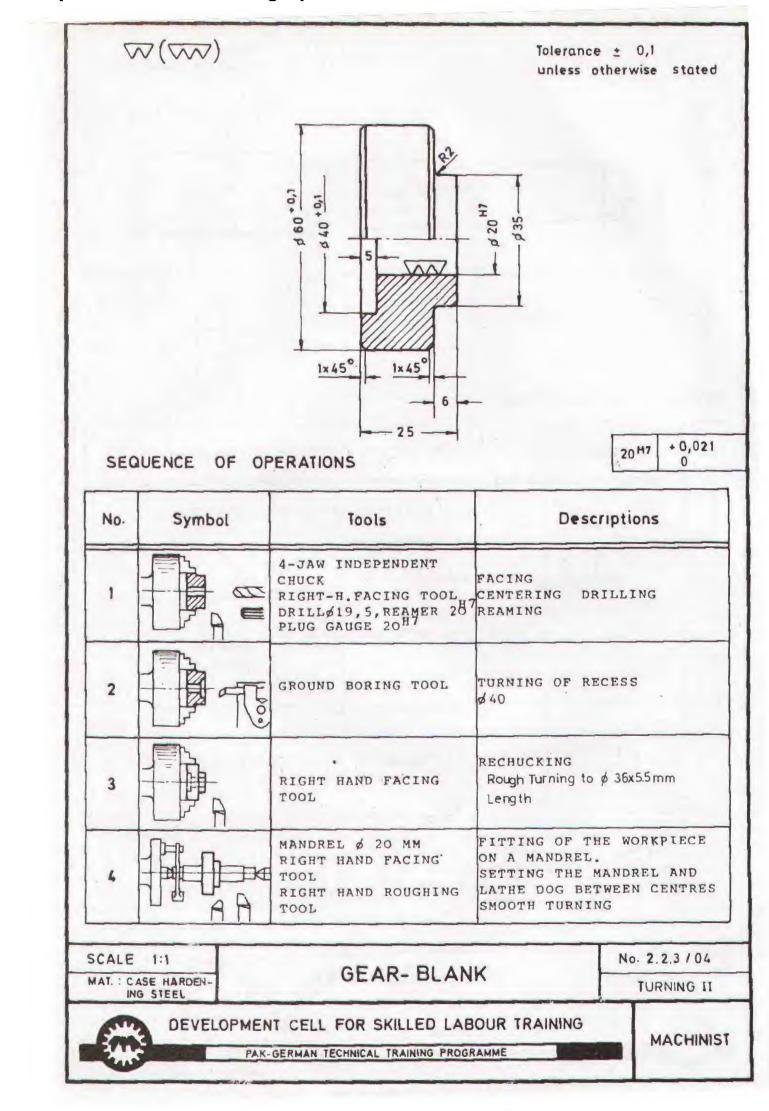

# DEVELOPMENT CELL

FOR SKILLED LABOUR TRAINING

DIRECTORATE OF MANPOWER & TRAINING GOVERNMENT OF THE PUNJAB LAHORE

Retail Price Rs. 13.00

T.T.P. Series No. 17

|          |            |              | Total length for a batch of 16 trainee | 0,9 meter                           | 2,3 meter                                                   | .+                                               |                                             |                                |                   | 2.0 meter                  | 0.6 meter                  |                         | 2 0 motor                 | 0.6 meter                    | 0.7 motor                              | 2 4                                               |                                     | Total length for a    | J. 0 meter                         |        |
|----------|------------|--------------|----------------------------------------|-------------------------------------|-------------------------------------------------------------|--------------------------------------------------|---------------------------------------------|--------------------------------|-------------------|----------------------------|----------------------------|-------------------------|---------------------------|------------------------------|----------------------------------------|---------------------------------------------------|-------------------------------------|-----------------------|------------------------------------|--------|
|          |            | 1            | Length<br>per trainee                  | 52mm                                | 132 mm                                                      | 17 mm                                            | 83 mm                                       |                                | = =               | 118 mm                     | 32 mm                      | 140mm                   | 115 mm                    | 28 mm                        | 35 mm                                  | 90 mm                                             | 143mm                               | Length<br>ber trainfe | 55 mm                              | 111111 |
|          |            |              | -                                      |                                     |                                                             |                                                  |                                             |                                | -                 |                            |                            |                         | -                         |                              | -                                      |                                                   |                                     | -                     | -                                  | -      |
|          |            | ter)         | _                                      |                                     |                                                             |                                                  |                                             |                                |                   |                            |                            |                         |                           |                              |                                        |                                                   |                                     |                       |                                    | -      |
| RED      | Machinist  | millimeter ) |                                        |                                     |                                                             |                                                  |                                             |                                | -                 |                            | -                          |                         | -                         |                              |                                        |                                                   |                                     |                       |                                    |        |
| REQUIRED | for Mai    | given in     | -                                      |                                     |                                                             |                                                  |                                             |                                | -                 |                            |                            |                         | -                         | р<br>                        |                                        |                                                   |                                     | -                     |                                    |        |
|          |            |              | 9                                      |                                     |                                                             |                                                  | 83                                          |                                | 9                 |                            |                            |                         |                           |                              | 35                                     | 90                                                |                                     |                       |                                    | -      |
| RIAL     | raining    | ( Length     | 2                                      |                                     |                                                             |                                                  |                                             | X                              | 2                 |                            |                            |                         | 115                       |                              |                                        |                                                   |                                     | 1-                    |                                    |        |
| MATERI   | Trade Trai | ö            | 4                                      |                                     | 26                                                          |                                                  |                                             |                                | 4                 |                            |                            |                         |                           | 28                           |                                        |                                                   |                                     | -                     |                                    |        |
| 2        |            | e No.        | 3                                      |                                     | 106                                                         |                                                  |                                             |                                | 6                 |                            |                            |                         |                           |                              |                                        |                                                   | 143                                 |                       |                                    |        |
|          |            | Exercise     | 2                                      |                                     |                                                             | 17                                               |                                             |                                | 2                 |                            | 12                         | 140                     |                           |                              |                                        |                                                   |                                     | 3                     |                                    |        |
|          |            | ш<br>—       | -                                      | 52                                  |                                                             |                                                  |                                             |                                | 1                 | 118                        | 20                         |                         |                           |                              |                                        |                                                   |                                     | -                     | 55                                 |        |
|          |            |              | 0.1                                    | M / S Flat<br>35 x 8mm (11/2 x 3/8) | M/S Square<br>50 x 50 mm (2 <sup>*</sup> x 2 <sup>*</sup> ) | Low carbon steel Flat<br>100 x 10 mm ( 4*x 3/8 ) | Carbon steel Square<br>50 x 50 mm (2° x 2°) | Cast iron<br>according pattern | Turning No. 2.2.3 | M / S Round<br>10 mm (3/8) | M / S Round<br>15 mm (5/g) | M / S Round<br>25mm (1) | M / S Round<br>30mm (112) | M / S Round<br>65 mm (2 1/2) | Low carbon steel Round<br>15 mm. (1/2) | Low carbon steel Round<br>25 mm (1 <sup>6</sup> ) | High speed steel Round<br>25mm (1°) | č                     | M / S Square<br>50 x 50 mm( 2 x 2) |        |